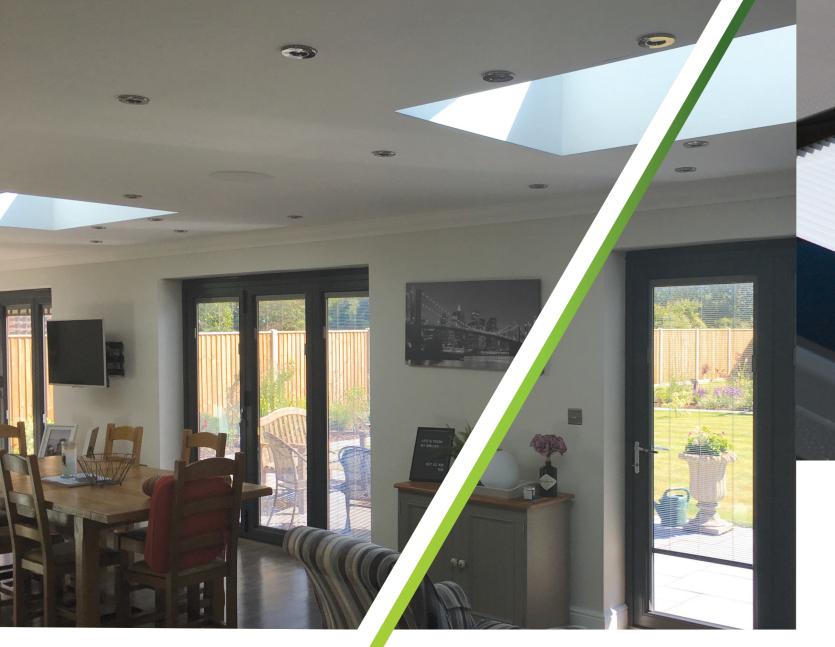

# Make The Most of Your Property

Nōtan's integrated blinds are built with quality and style to help you make the most your living and working spaces.

Adding a Nōtan integrated rooflight blind system can make a dramatic difference to your flat roof by flooding your room with natural daylight when desired and providing a seamless connection to outside space.

Furthermore, our integrated blinds regulate energy usage by keeping heat out in the summer and warmth in during the winter, plus they reduce glare from direct sunlight.

There's minimal maintenance and cleaning required as our integrated blinds are hygienically sealed and dust-free.